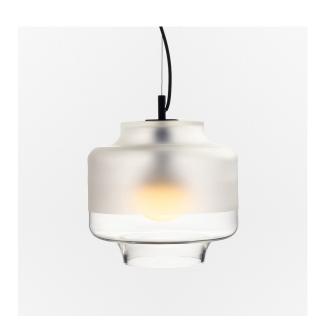

# Haze Pendant Light

#### Finish

Clear Aubergine

## Material

Shade:

Ceiling Fixture: Mild steel, powder coat finish,

Interpon Black Ink Free blown glass