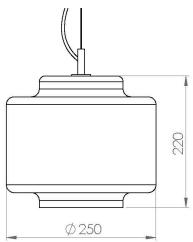

#### Dimensions

ø 250 x H 220 mm

2m cable

\*Due to the handmade production methods, sizes and forms may vary slightly from the image.