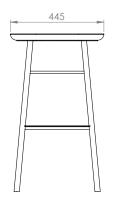

#### Dimensions

H 650 x W 445 x D 450 mm H 750 x W 445 x D 450 mm Seat depth 245 mm