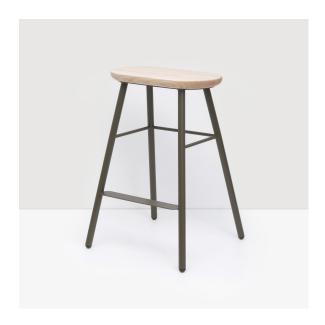

# Sit Bar Stool

#### Material

Frame: Steel, powder coat finish

Timber seat: Solid timber

Upholstered seat: Kvadrat Maharam house range