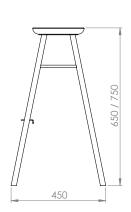

#### Dimensions

H 650 x W 445 x D 450 mm H 750 x W 445 x D 450 mm Seat depth 245 mm