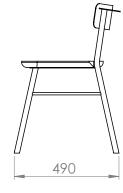

# jam







## Sit Chair

#### Production

Design: Manufacture:

Daniel Emma (SA) Martin Murray (SA), Morestel Powder Coaters (SA), JamFactory (SA)

### Category

Furniture

Environment Indoor

#### Dimensions

H 750 x W 470 x D 490 mm Seat height - 460 mm

#### Frame Finish

| Black       | Yellow | Olive |
|-------------|--------|-------|
|             |        |       |
| Rose        | Grey   |       |
| Seat Finish |        |       |
|             |        |       |

Tasmanian

Oak



Upholstered

#### Material

Tasmanian

Blackwood

Frame: Timber seat: Upholstered seat:

## Solid timber Kvadrat Maharam house range Made to Order

Option to customise powder coat finish.

#### Warranty

3 years structural

#### Cleaning & Care

Refer to the jam care + maintenance guide for cleaning instructions.