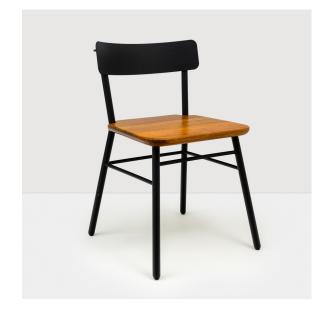

## Sit Chair

#### Material

Tasmanian

Blackwood

Frame: Timber seat: Upholstered seat: