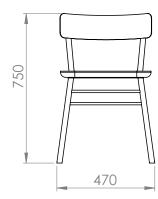

# jam







## Sit Chair

#### Production

Design: Manufacture:

Daniel Emma (SA) Martin Murray (SA), Morestel Powder Coaters (SA), JamFactory (SA)

### Category

Furniture

Environment Indoor

#### Dimensions

H 750 x W 470 x D 490 mm Seat height - 460 mm

#### Frame Finish

| Black       | Yellow | Olive |
|-------------|--------|-------|
|             |        |       |
| Rose        | Grey   |       |
| Seat Finish |        |       |
|             |        |       |

Tasmanian

Oak



Upholstered

#### Material

Tasmanian

Blackwood

Frame: Timber seat: Upholstered seat:

## Solid timber Kvadrat Maharam house range Made to Order

Option to customise powder coat finish.

#### Warranty

3 years structural

#### Cleaning & Care

Refer to the jam care + maintenance guide for cleaning instructions.